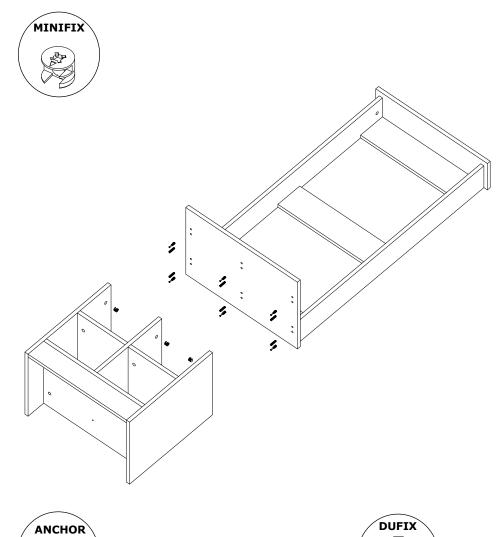

#### **DUFIX MTNTFTX 22 PCS 26 PCS** MINIFIX TAP **DOWEL 26 PCS 34 PCS** HANGER SCREW 4\*50 Vida 6 PCS 4 PCS **ANCHOR** 4\*70 SCREW 2 PCS 2 PCS **DOUBLE SIDED HANGER MINIFIX**