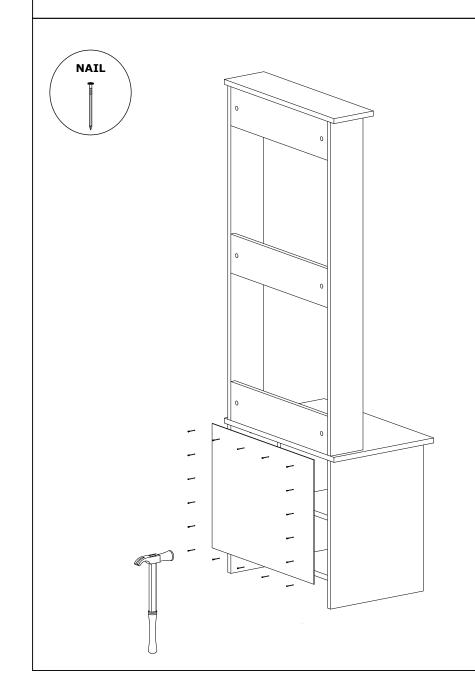

#### **DUFIX MTNTFTX 22 PCS 26 PCS** MINIFIX TAP **DOWEL 26 PCS 34 PCS** HANGER SCREW 4\*50 Vida 6 PCS 4 PCS **ANCHOR** 4\*70 SCREW 2 PCS 2 PCS **DOUBLE SIDED HANGER MINIFIX**