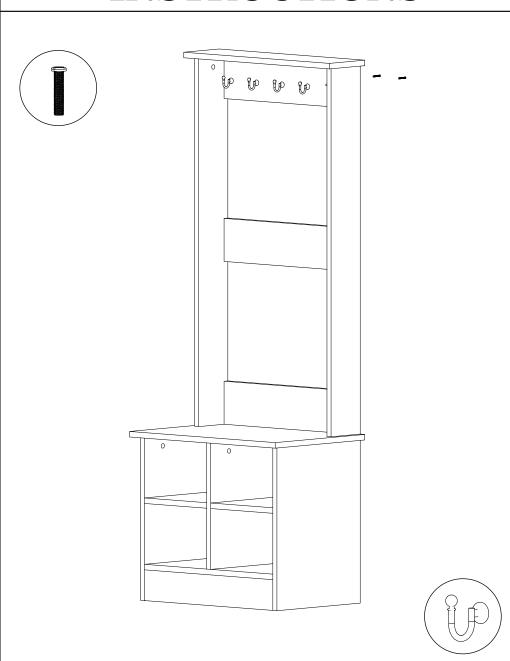

#### **DUFIX MTNTFTX 22 PCS 26 PCS** MINIFIX TAP **DOWEL 26 PCS 34 PCS** HANGER SCREW 4\*50 Vida 6 PCS 4 PCS **ANCHOR** 4\*70 SCREW 2 PCS 2 PCS **DOUBLE SIDED HANGER MINIFIX**