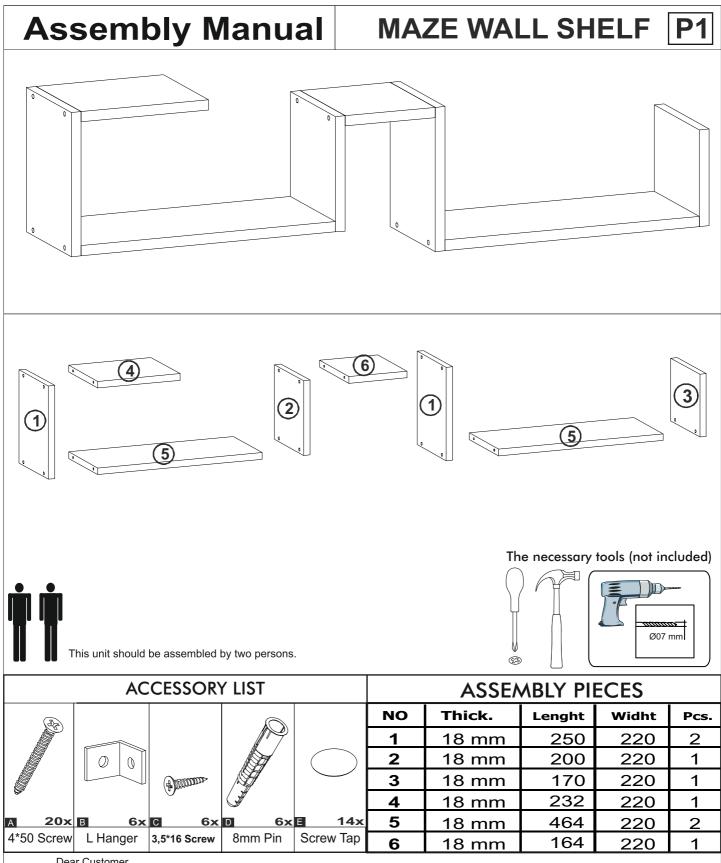

## Dear Customer,

The product you bought was subjected to all sorts of test and control before sending out to you. Even in this situation, sometimes happen that some component is damaged durin the transportation. In such please do not sent the whole article back us. Just request/order the damaged part. While requesting the required part, describe it exactly by looking to service card. Missing part will be sent you as soon as possible. Before start assembling, please check the whole components and accessories according to the lists. After being sure that every part and accessory are okay and right, start assembling. Before start assembling, please clean all the components with a damp cloth. If you bought more than one product, to prevent confusion be sure that you completed the first product. Then start the other product's assembling.