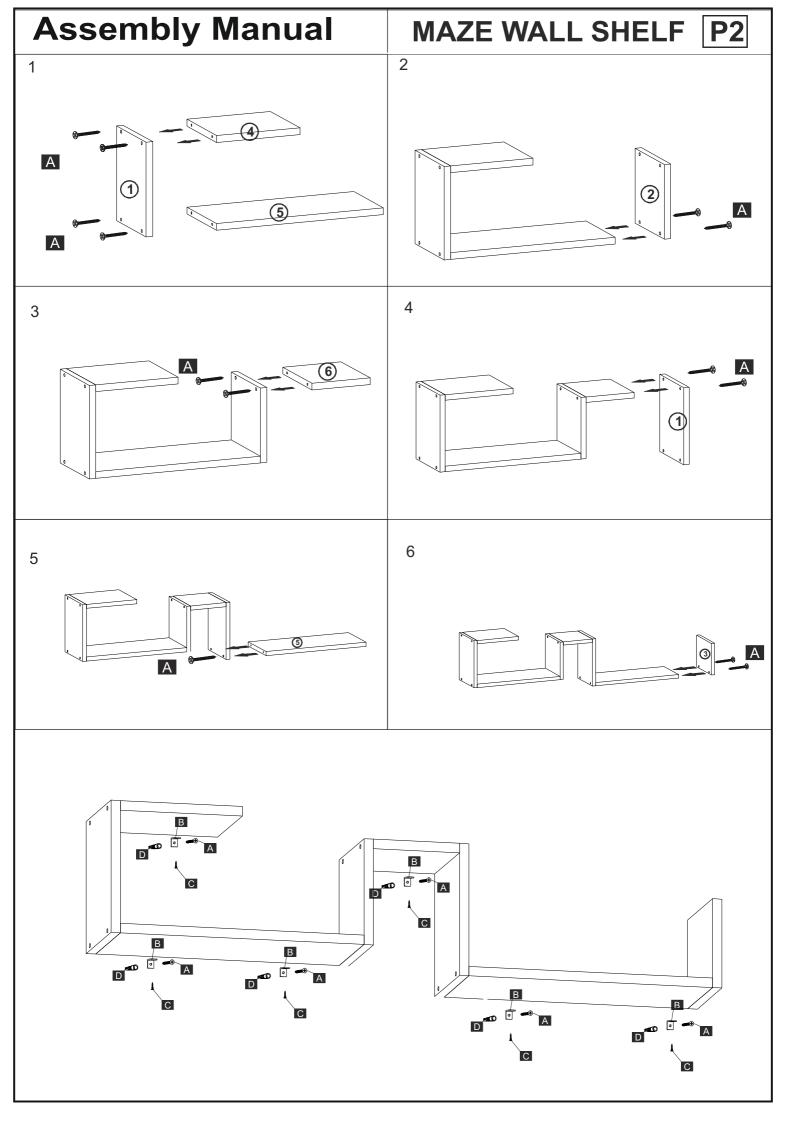

## Dear Customer,

The product you bought was subjected to all sorts of test and control before sending out to you. Even in this situation, sometimes happen that some component is damaged durin the transportation. In such please do not sent the whole article back us. Just request/order the damaged part. While requesting the required part, describe it exactly by looking to service card. Missing part will be sent you as soon as possible. Before start assembling, please check the whole components and accessories according to the lists. After being sure that every part and accessory are okay and right, start assembling. Before start assembling, please clean all the components with a damp cloth. If you bought more than one product, to prevent confusion be sure that you completed the first product. Then start the other product's assembling.