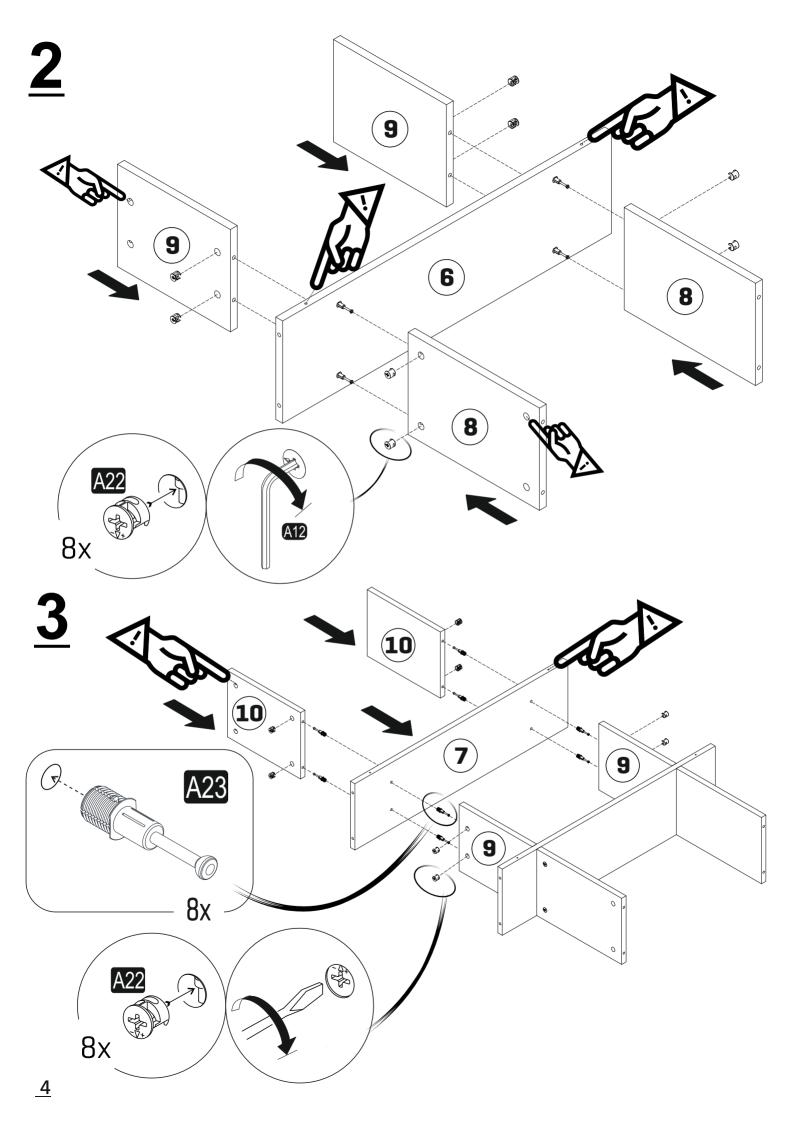

## **ACCESSORY LIST**

| 01 | 1 | 1.600 | 250 |
|----|---|-------|-----|
| 02 | 1 | 1.600 | 250 |
| 03 | 1 | 1.600 | 158 |
| 04 | 1 | 1.600 | 158 |
| 05 | 2 | 900   | 250 |
| 06 | 2 | 862   | 232 |
| 07 | 2 | 862   | 232 |
| 08 | 2 | 344   | 232 |
| 09 | 4 | 296   | 232 |
| 10 | 4 | 296   | 232 |