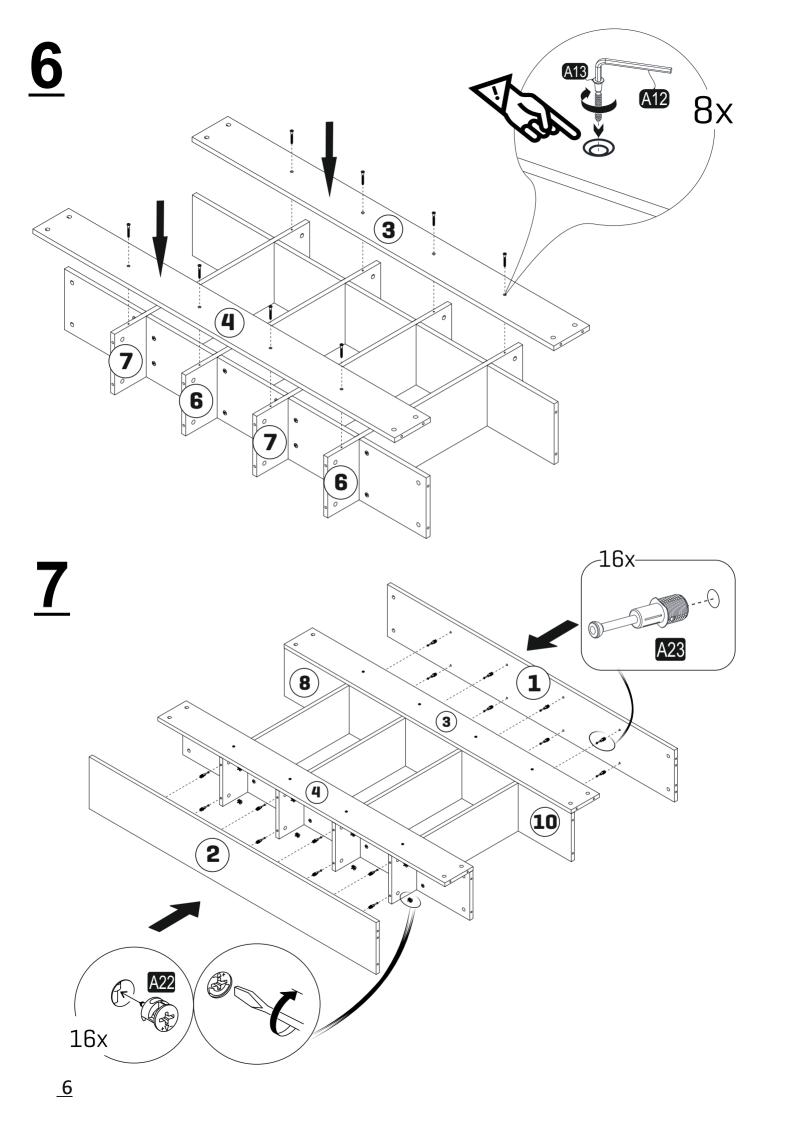

## **ACCESSORY LIST**

| 01 | 1 | 1.600 | 250 |
|----|---|-------|-----|
| 02 | 1 | 1.600 | 250 |
| 03 | 1 | 1.600 | 158 |
| 04 | 1 | 1.600 | 158 |
| 05 | 2 | 900   | 250 |
| 06 | 2 | 862   | 232 |
| 07 | 2 | 862   | 232 |
| 08 | 2 | 344   | 232 |
| 09 | 4 | 296   | 232 |
| 10 | 4 | 296   | 232 |