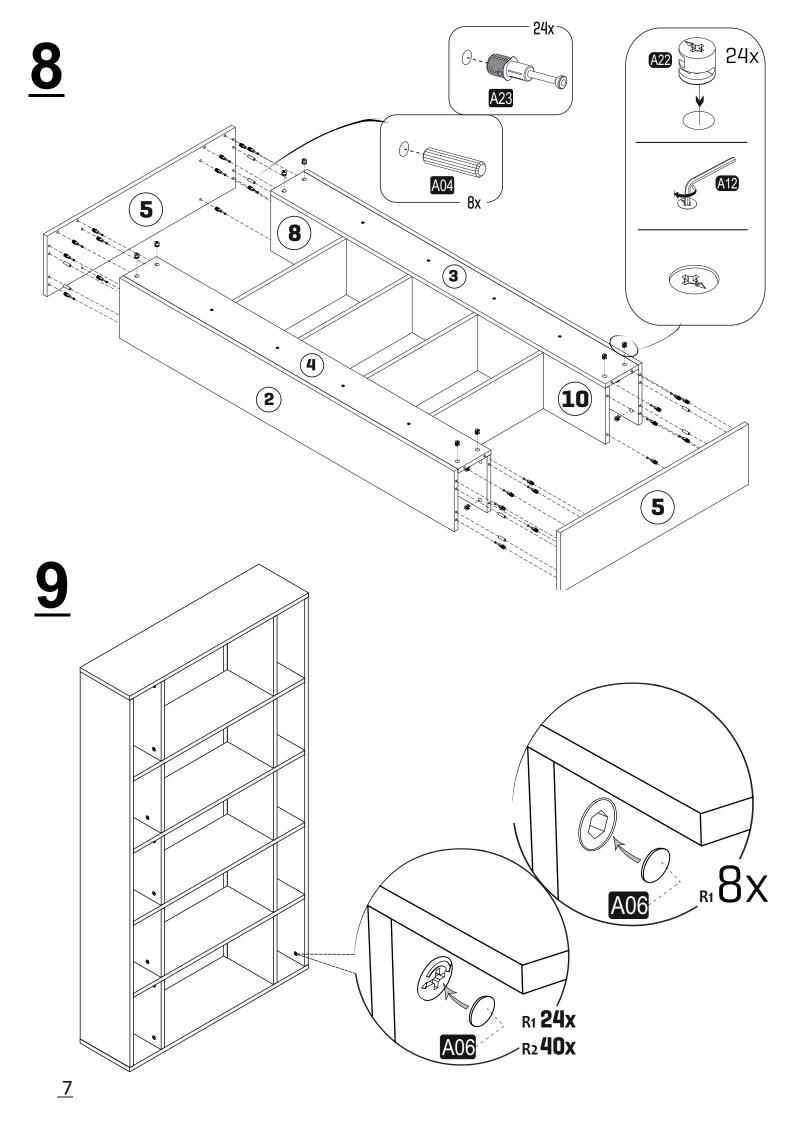

## **ACCESSORY LIST**

| 01 | 1 | 1.600 | 250 |
|----|---|-------|-----|
| 02 | 1 | 1.600 | 250 |
| 03 | 1 | 1.600 | 158 |
| 04 | 1 | 1.600 | 158 |
| 05 | 2 | 900   | 250 |
| 06 | 2 | 862   | 232 |
| 07 | 2 | 862   | 232 |
| 08 | 2 | 344   | 232 |
| 09 | 4 | 296   | 232 |
| 10 | 4 | 296   | 232 |