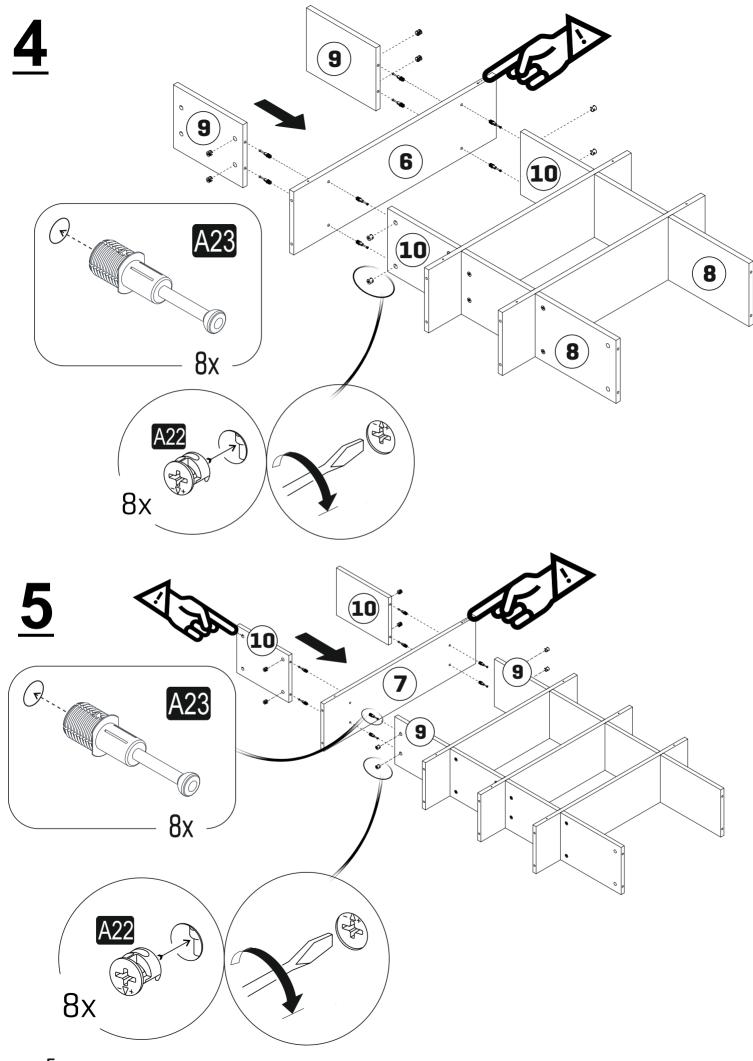

## **ACCESSORY LIST**

| 01 | 1 | 1.600 | 250 |
|----|---|-------|-----|
| 02 | 1 | 1.600 | 250 |
| 03 | 1 | 1.600 | 158 |
| 04 | 1 | 1.600 | 158 |
| 05 | 2 | 900   | 250 |
| 06 | 2 | 862   | 232 |
| 07 | 2 | 862   | 232 |
| 08 | 2 | 344   | 232 |
| 09 | 4 | 296   | 232 |
| 10 | 4 | 296   | 232 |