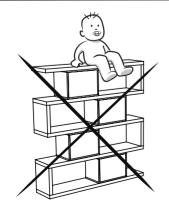

- This unit contains small parts which could be a choking hazard for small children. Children should be under adult supervision at all times.
- Do not overload the unit. Each shelf has a recommended capacity of 13 pounds, and the total weight on the unit should not exceed 39 pounds for wall shelves.
- Do not climb, step, or stand on the unit.
- Do not mount or atach items to the front, rear, or sides of the unit. This can cause the unit to become unbalanced and fall.
- Do not stack units.
- All units must be secured individually to wall studs using hardware provided. If wall studs are not accessible, consult your local hardware store for appropriate mounting hardware.
- We recommend you hand-tighten screws. Use care not to overtighten if using power tools. Follow proper safety procedures if using power tools and/or ladders.
- We recommend you protect your work surface during assembly to prevent scratching or damage to tabletops, wood floors, etc.
- Failure to follow the instructons listed here could result in bodily injury or damage to personal belongings. Use cautionand follow safety procedures.