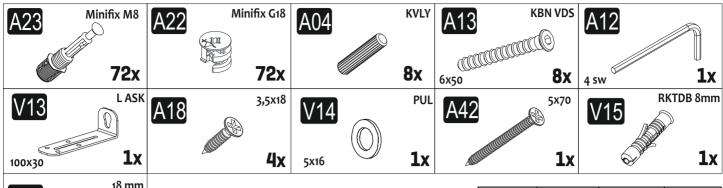

## **ACCESSORY LIST**

| 01 | 1 | 1.600 | 250 |
|----|---|-------|-----|
| 02 | 1 | 1.600 | 250 |
| 03 | 1 | 1.600 | 158 |
| 04 | 1 | 1.600 | 158 |
| 05 | 2 | 900   | 250 |
| 06 | 2 | 862   | 232 |
| 07 | 2 | 862   | 232 |
| 08 | 2 | 344   | 232 |
| 09 | 4 | 296   | 232 |
| 10 | 4 | 296   | 232 |