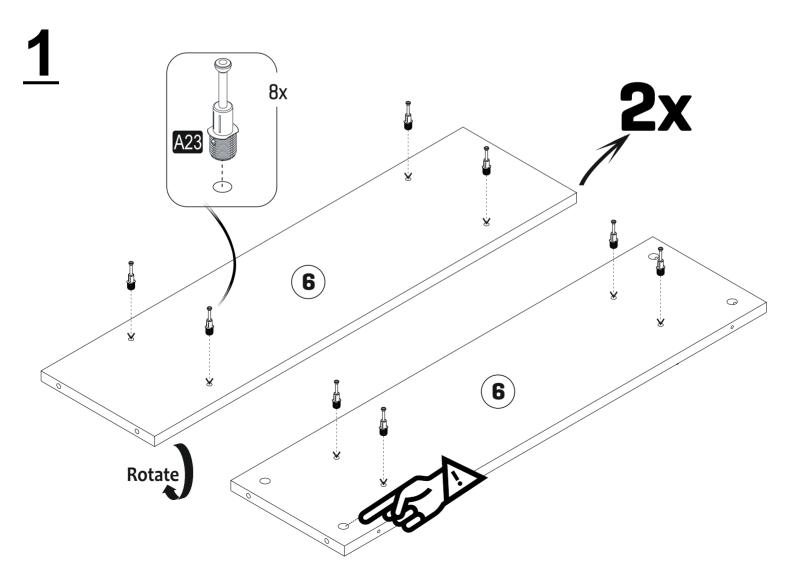

## **ACCESSORY LIST**

| 01 | 1 | 1.600 | 250 |
|----|---|-------|-----|
| 02 | 1 | 1.600 | 250 |
| 03 | 1 | 1.600 | 158 |
| 04 | 1 | 1.600 | 158 |
| 05 | 2 | 900   | 250 |
| 06 | 2 | 862   | 232 |
| 07 | 2 | 862   | 232 |
| 08 | 2 | 344   | 232 |
| 09 | 4 | 296   | 232 |
| 10 | 4 | 296   | 232 |