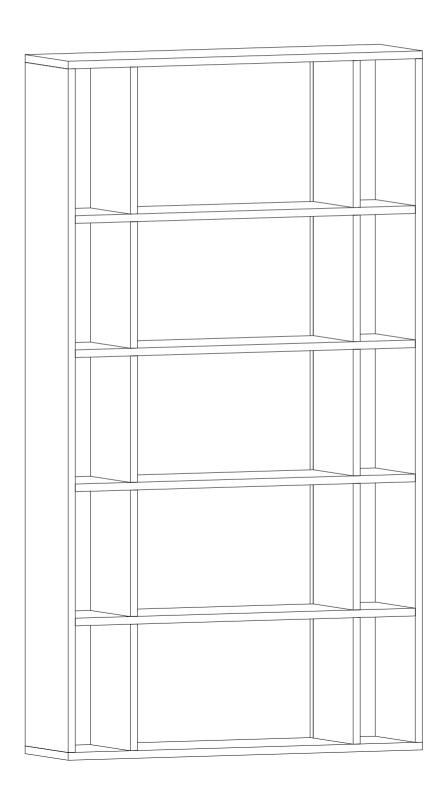

## **ACCESSORY LIST**

| 01 | 1 | 1.600 | 250 |
|----|---|-------|-----|
| 02 | 1 | 1.600 | 250 |
| 03 | 1 | 1.600 | 158 |
| 04 | 1 | 1.600 | 158 |
| 05 | 2 | 900   | 250 |
| 06 | 2 | 862   | 232 |
| 07 | 2 | 862   | 232 |
| 08 | 2 | 344   | 232 |
| 09 | 4 | 296   | 232 |
| 10 | 4 | 296   | 232 |