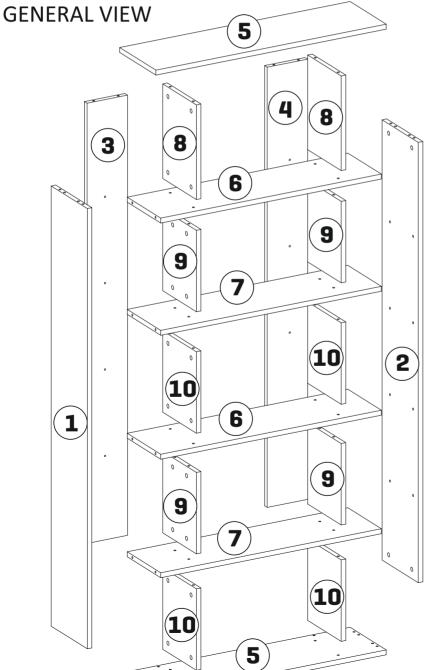

## **ACCESSORY LIST**

| 01 | 1 | 1.600 | 250 |
|----|---|-------|-----|
| 02 | 1 | 1.600 | 250 |
| 03 | 1 | 1.600 | 158 |
| 04 | 1 | 1.600 | 158 |
| 05 | 2 | 900   | 250 |
| 06 | 2 | 862   | 232 |
| 07 | 2 | 862   | 232 |
| 08 | 2 | 344   | 232 |
| 09 | 4 | 296   | 232 |
| 10 | 4 | 296   | 232 |