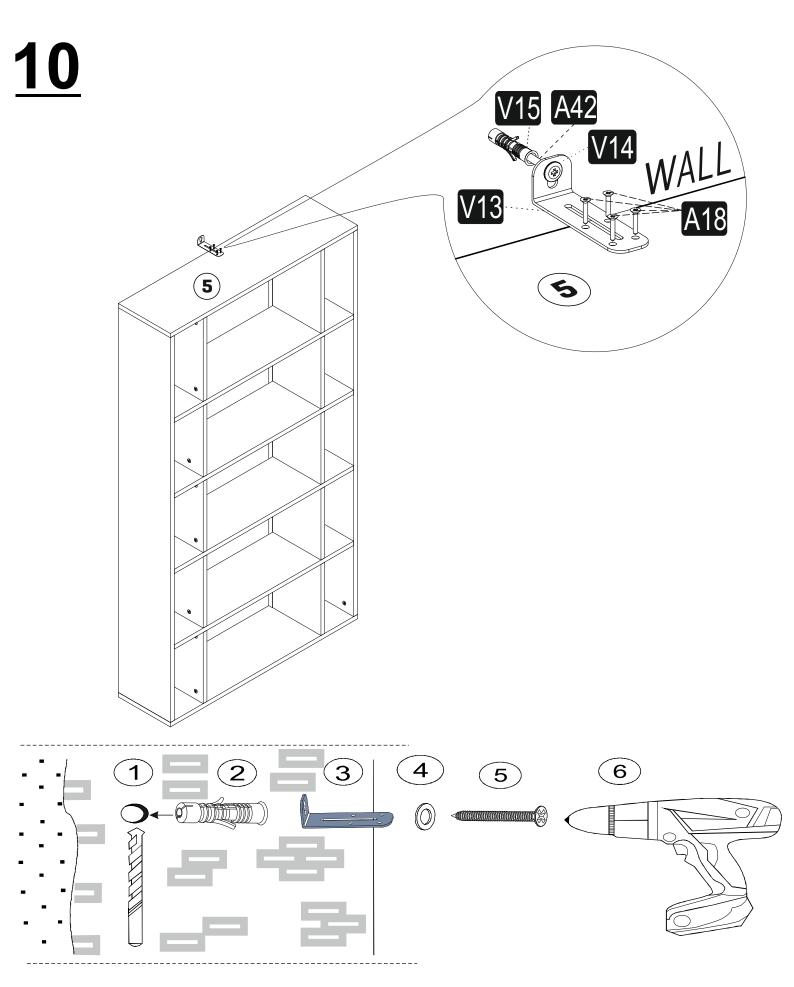

Check the Wall type before installation of dowel. Wall is drilled with equal diameter of dowel.(08mm) Universal Plastic Dowel provides the general purpose usage. Requires two stages assembly.

Dowel can be different type according to the wall type. (e.g. Plaster Sheet Partition Wall, Gas Concrete, Hollow Brick Wall) If required, use appropriate dowels and screws.

- This unit contains small parts which could be a choking hazard for small children. Children should be under adult supervision at all times.
- Do not overload the unit. Each shelf has a recommended capacity of 13 pounds, and the total weight on the unit should not exceed 39 pounds for wall shelves.
- Do not climb, step, or stand on the unit.
- Do not mount or atach items to the front, rear, or sides of the unit. This can cause the unit to become unbalanced and fall.
- Do not stack units.
- All units must be secured individually to wall studs using hardware provided. If wall studs are not accessible, consult your local hardware store for appropriate mounting hardware.
- We recommend you hand-tighten screws. Use care not to overtighten if using power tools. Follow proper safety procedures if using power tools and/or ladders.
- We recommend you protect your work surface during assembly to prevent scratching or damage to tabletops, wood floors, etc.
- Failure to follow the instructons listed here could result in bodily injury or damage to personal belongings. Use cautionand follow safety procedures.