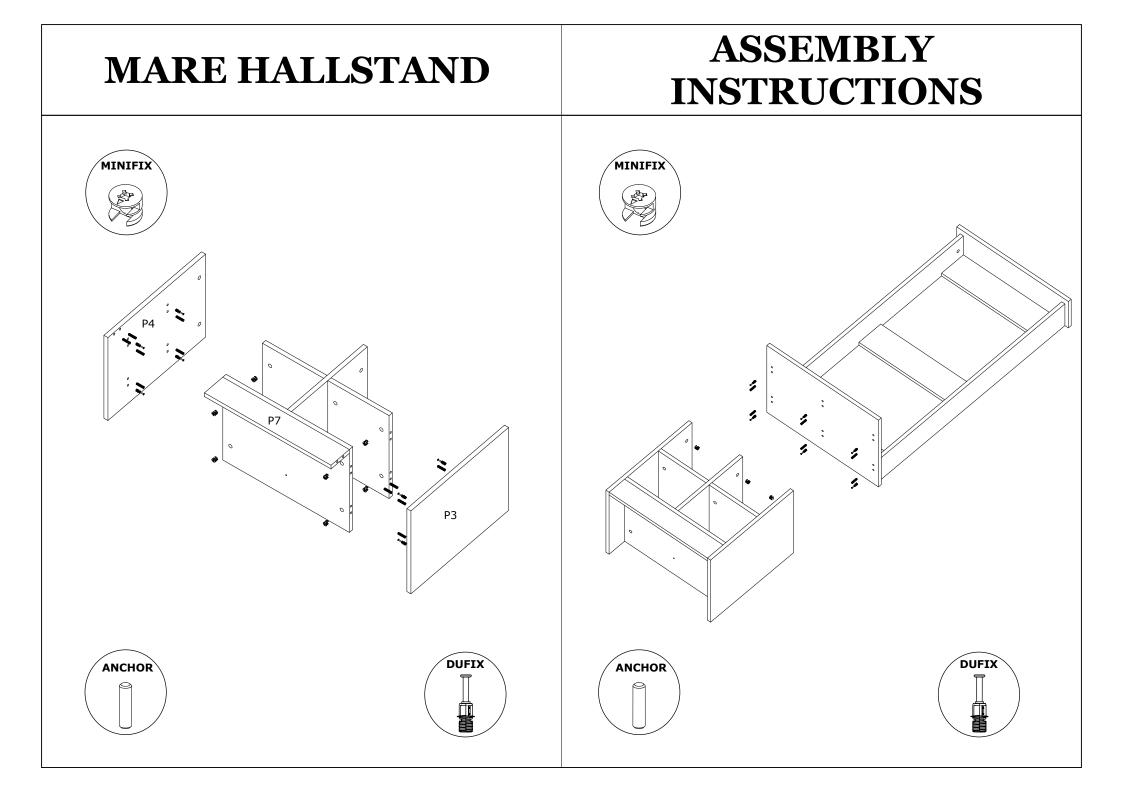

of it with a damp cloth. It is required for 2 (two) to ensure the installation of this product is solid and secure.

It can be installed in approximately 20 to 30 minutes.

If you buy more products, do not start the installation of the other product before the installation of the design is completed in order to avoid any complexity.

Never rub the products by rubbing. Carry 2 (two) people by lifting or removing the products. If you are going to transport long distances, usually pack it carefully.

For product cleaning, wiping with a damp or soapy cloth or wiping with cleaners will be sufficient. Do not be directly exposed to this restriction for the reasons of heavy, cold and humidity of the furniture.

Stay away from using your furniture for your purpose.

## ASSEMBLY INSTRUCTIONS