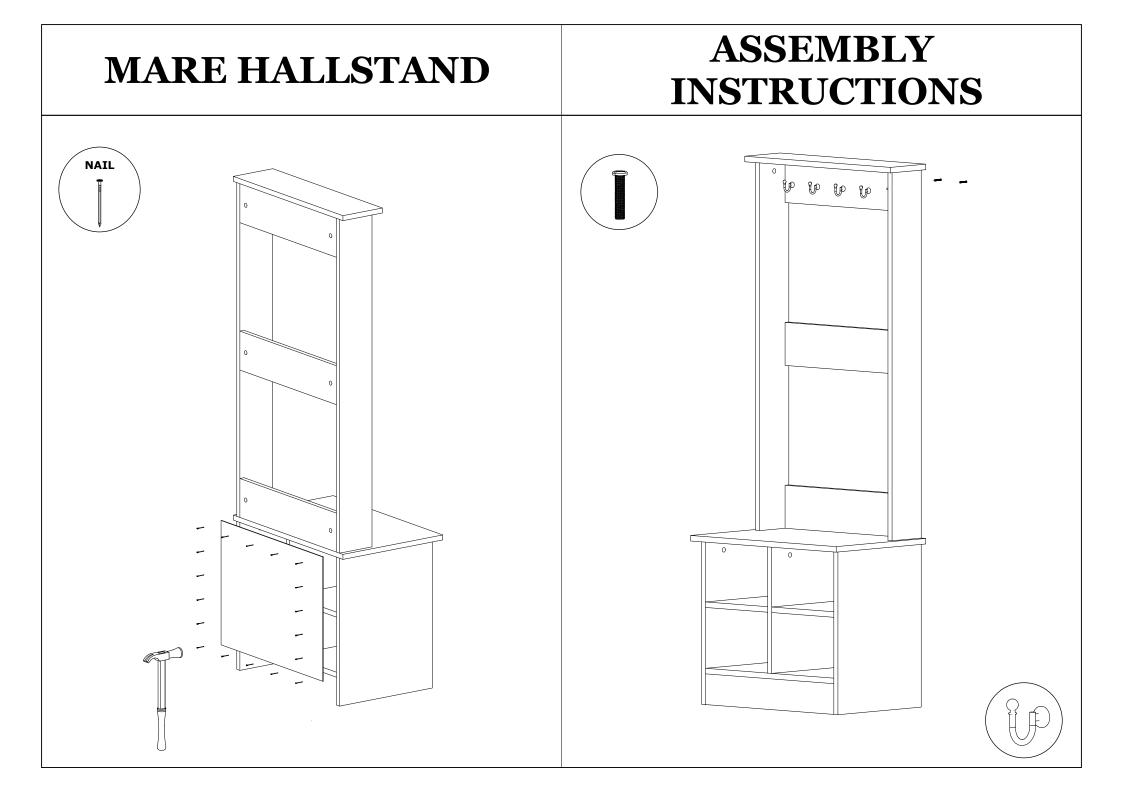

it with a damp cloth. It is required for 2 (two) to ensure the installation of this product is solid and secure.

It can be installed in approximately 20 to 30 minutes.

If you buy more products, do not start the installation of the other product before the installation of the design is completed in order to avoid any complexity.

Never rub the products by rubbing. Carry 2 (two) people by lifting or removing the products. If you are going to transport long distances, usually pack it carefully.

For product cleaning, wiping with a damp or soapy cloth or wiping with cleaners will be sufficient. Do not be directly exposed to this restriction for the reasons of heavy, cold and humidity of the furniture.

Stay away from using your furniture for your purpose.

## ASSEMBLY INSTRUCTIONS