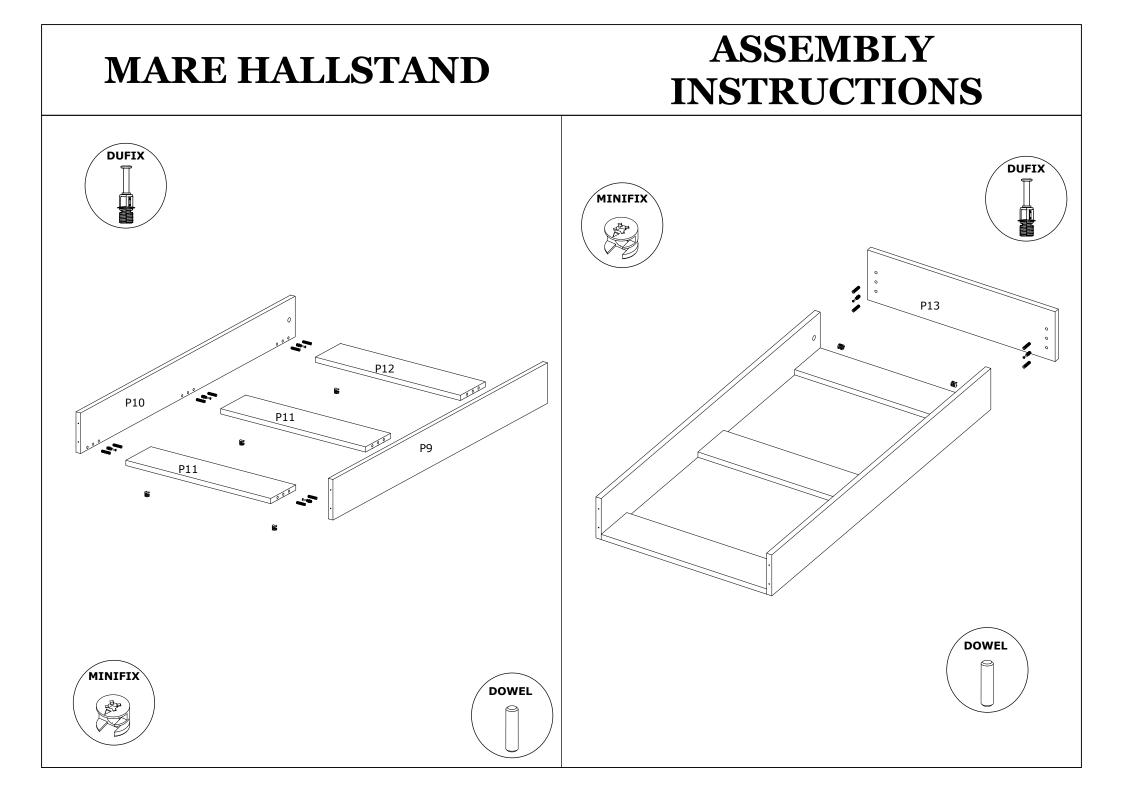

art of it with a damp cloth. It is required for 2 (two) to ensure the installation of this product is solid and secure.

It can be installed in approximately 20 to 30 minutes.

If you buy more products, do not start the installation of the other product before the installation of the design is completed in order to avoid any complexity.

Never rub the products by rubbing. Carry 2 (two) people by lifting or removing the products. If you are going to transport long distances, usually pack it carefully.

For product cleaning, wiping with a damp or soapy cloth or wiping with cleaners will be sufficient. Do not be directly exposed to this restriction for the reasons of heavy, cold and humidity of the furniture.

Stay away from using your furniture for your purpose.

## ASSEMBLY INSTRUCTIONS