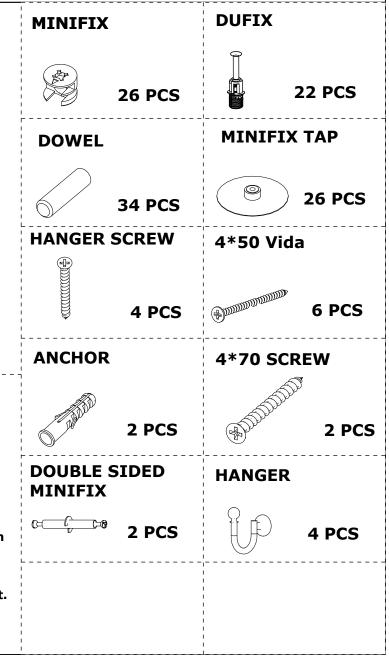

Check all parts and accessories listed in the box before assembly. Your design and accessory is solid Particle then you can start later. Before assembly, wipe a part of it with a damp cloth. It is required for 2 (two) to ensure the installation of this product is solid and secure.

## ASSEMBLY INSTRUCTIONS