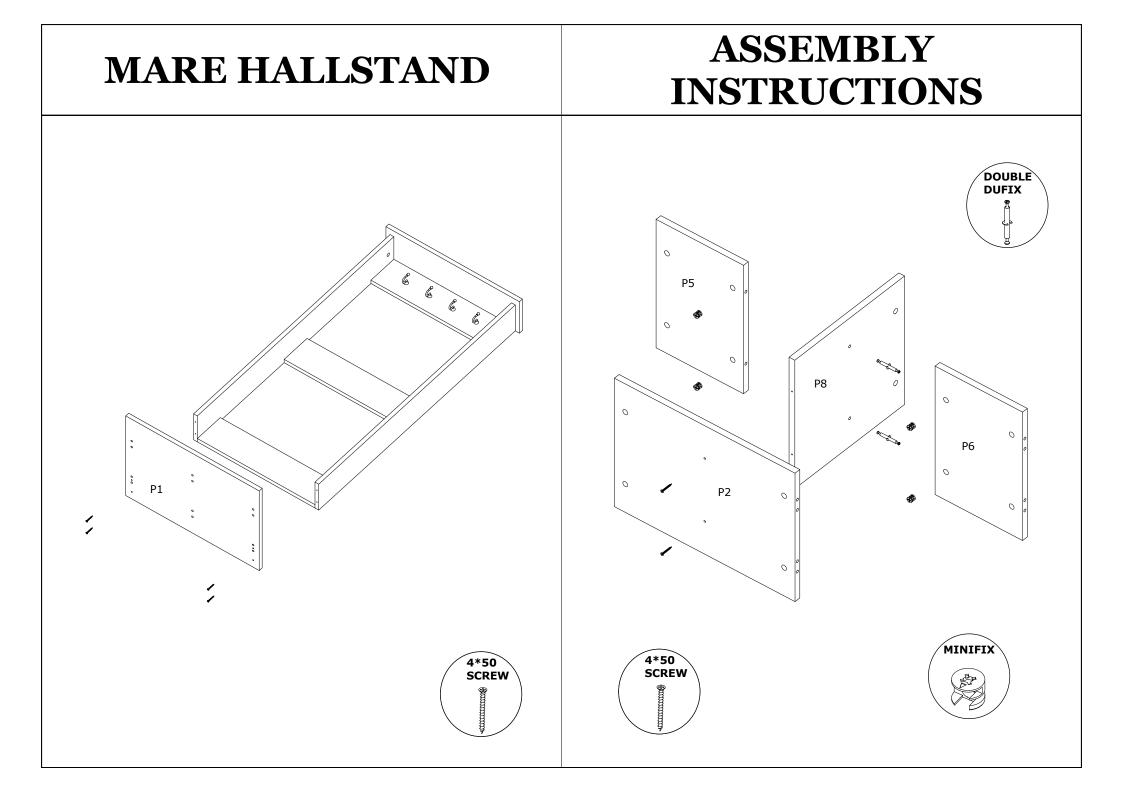

t of it with a damp cloth. It is required for 2 (two) to ensure the installation of this product is solid and secure.

It can be installed in approximately 20 to 30 minutes.

If you buy more products, do not start the installation of the other product before the installation of the design is completed in order to avoid any complexity.

Never rub the products by rubbing. Carry 2 (two) people by lifting or removing the products. If you are going to transport long distances, usually pack it carefully.

For product cleaning, wiping with a damp or soapy cloth or wiping with cleaners will be sufficient. Do not be directly exposed to this restriction for the reasons of heavy, cold and humidity of the furniture.

Stay away from using your furniture for your purpose.

## ASSEMBLY INSTRUCTIONS