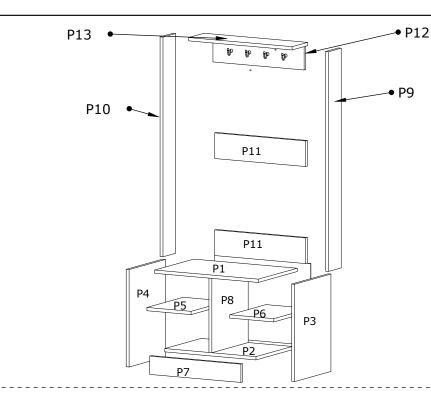

## MARE HALLSTAND



Dear Customer.

Before reaching this product for purchase, it has been subjected to all tests and controls by us. This line will be moved to be moved to be moved. Training like this back them all don't send it we just don't want the responsible part from us. The missing piece is corrected immediately.

Check all parts and accessories listed in the box before assembly. Your design and accessory is solid Particle then you can start later. Before assembly, wipe a part of it with a damp cloth. It is required for 2 (two) to ensure the installation of this product is solid and secure.

It can be installed in approximately 20 to 30 minutes.

If you buy more products, do not start the installation of the other product before the installation of the design is completed in order to avoid any compl