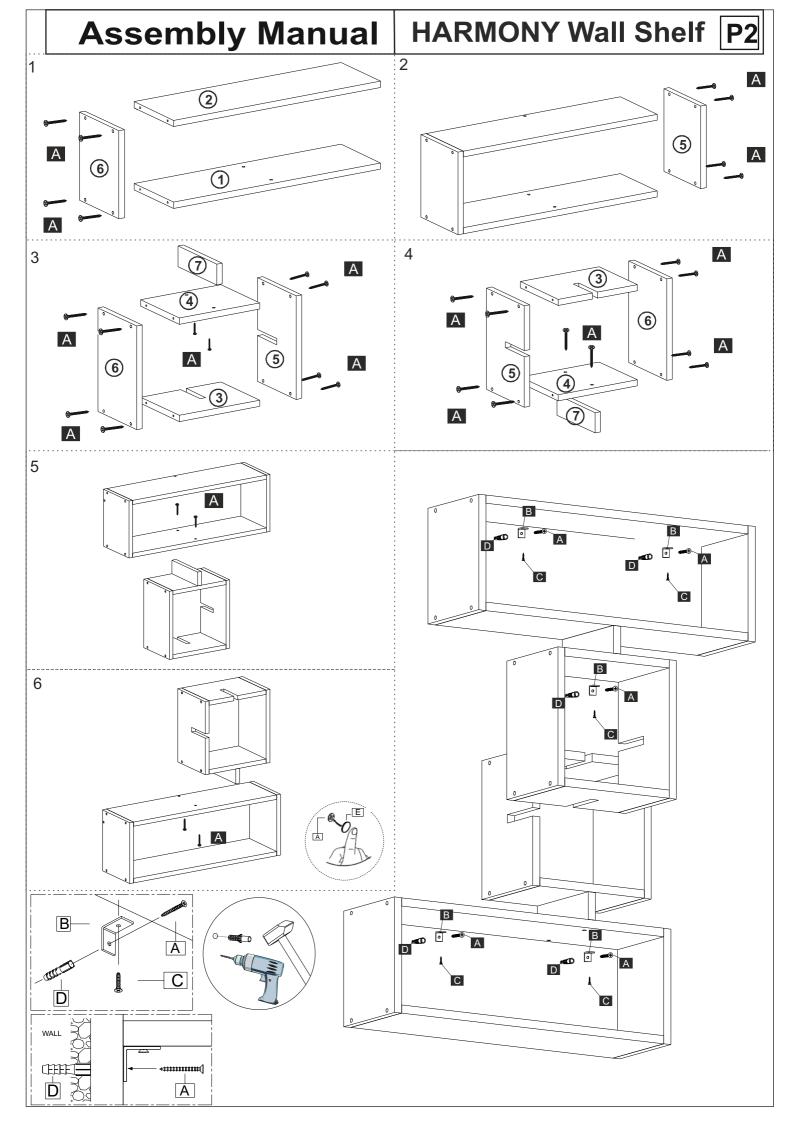

## ACCESSORY LIST A 48x B 8x C 8x D 8x E 40x 4\*50 Screw L Hanger 3,5\*16 Screw 8mm Pin Screw Tap

## **ASSEMBLY PIECES**

06

| NO | LENGTH   | WIDTH | THICKNESS | PCS. |
|----|----------|-------|-----------|------|
| 1  | 664      | 220   | 18        | 2    |
| 2  | 664      | 220   | 18        | 2    |
| 3  | 264      | 220   | 18        | 2    |
| 4  | 264      | 220   | 18        | 2    |
| 5  | 300      | 220   | 18        | 2    |
| 6  | 300      | 220   | 18        | 6    |
| 7  | 140      | 220   | 18        | 2    |
|    | <u> </u> |       |           |      |