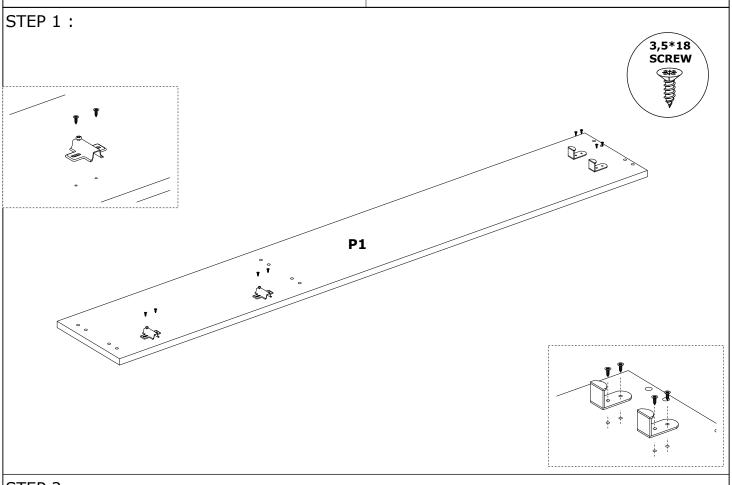

t of it with a damp cloth.

It is required for 2 (two) to ensure the installation of this product is solid and secure.

It can be installed in approximately 20 to 30 minutes.

If you buy more products, do not start the installation of the other product before the installation of the design is completed in order to avoid any complexity.

Never rub the products by rubbing. Carry 2 (two) people by lifting or removing the products.

If you are going to transport long distances, usually pack it carefully.

For product cleaning, wiping with a damp or soapy cloth or wiping with cleaners will be sufficient.

Do not be directly exposed to this restriction for the reasons of heavy, cold and humidity of the furniture.

Stay away from using your furniture for your purpose.

### ASSEMBLY INSTRUCTIONS







### ASSEMBLY INSTRUCTIONS

STEP 3:



STEP 4:



# **ASSEMBLY INSTRUCTIONS**









STEP 6:



# **ASSEMBLY INSTRUCTIONS**





STEP 8:





### **ASSEMBLY INSTRUCTIONS**