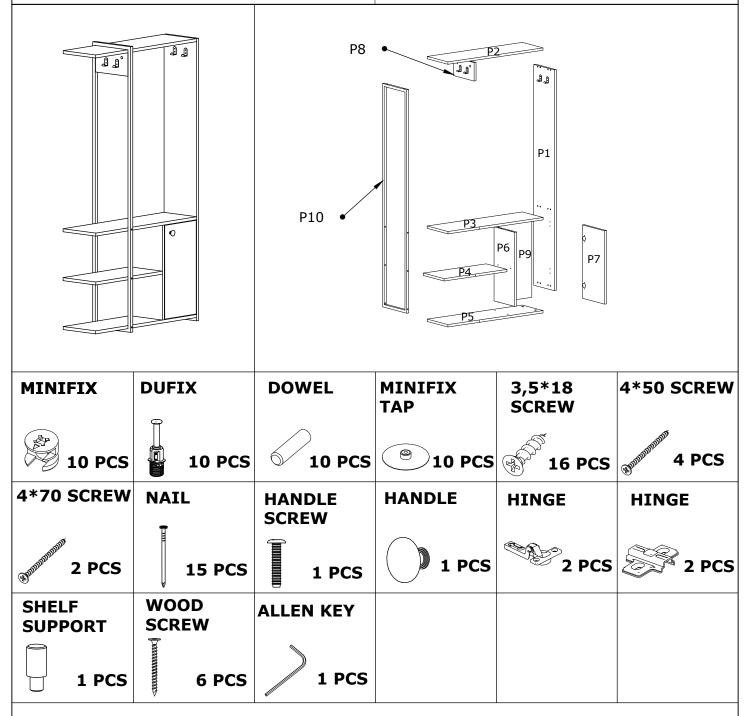

### ASSEMBLY INSTRUCTIONS

Check all parts and accessories listed in the box before assembly. Your design and accessory is solid Particle then you can start later. Before assembly, wipe a part of it with a damp cloth.

It is required for 2 (two) to ensure the installation of this product is solid and secure.