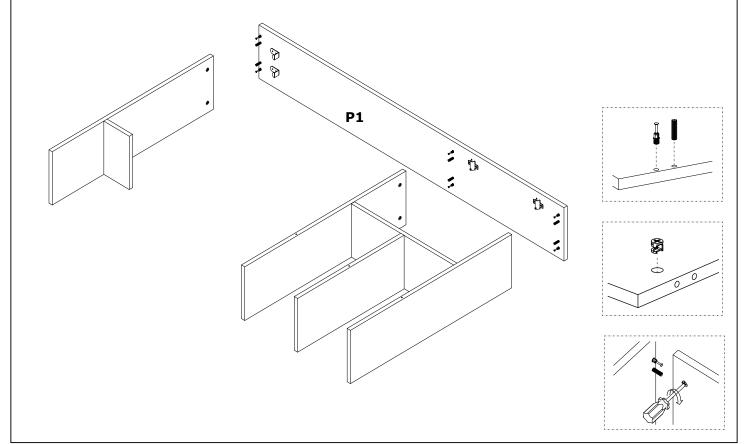

solid and secure.

It can be installed in approximately 20 to 30 minutes.

If you buy more products, do not start the installation of the other product before the installation of the design is completed in order to avoid any complexity.

Never rub the products by rubbing. Carry 2 (two) people by lifting or removing the products.

If you are going to transport long distances, usually pack it carefully.

For product cleaning, wiping with a damp or soapy cloth or wiping with cleaners will be sufficient.

Do not be directly exposed to this restriction for the reasons of heavy, cold and humidity of the furniture.

Stay away from using your furniture for your purpose.

### ASSEMBLY INSTRUCTIONS







### ASSEMBLY INSTRUCTIONS

STEP 3:



STEP 4:



# **ASSEMBLY INSTRUCTIONS**









STEP 6:



# **ASSEMBLY INSTRUCTIONS**





STEP 8:





### **ASSEMBLY INSTRUCTIONS**