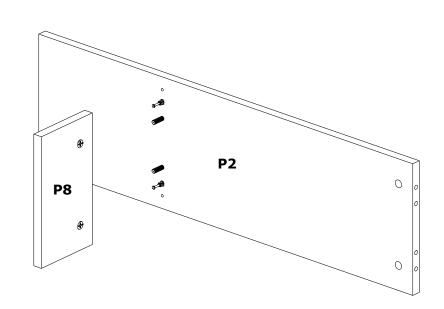

product is solid and secure.

It can be installed in approximately 20 to 30 minutes.

If you buy more products, do not start the installation of the other product before the installation of the design is completed in order to avoid any complexity.

Never rub the products by rubbing. Carry 2 (two) people by lifting or removing the products.

If you are going to transport long distances, usually pack it carefully.

For product cleaning, wiping with a damp or soapy cloth or wiping with cleaners will be sufficient.

Do not be directly exposed to this restriction for the reasons of heavy, cold and humidity of the furniture.

Stay away from using your furniture for your purpose.

### ASSEMBLY INSTRUCTIONS







### ASSEMBLY INSTRUCTIONS

STEP 3:



STEP 4:



# **ASSEMBLY INSTRUCTIONS**









STEP 6:



# **ASSEMBLY INSTRUCTIONS**





STEP 8:





### **ASSEMBLY INSTRUCTIONS**