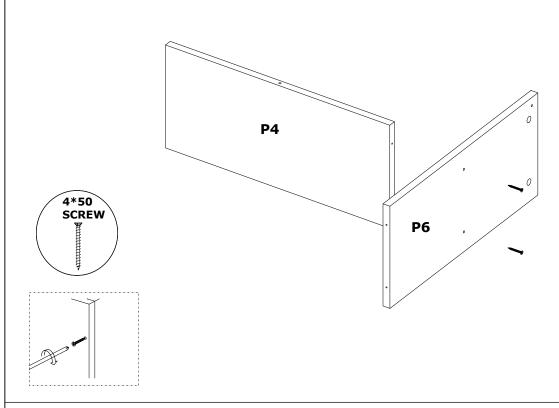

for 2 (two) to ensure the installation of this product is solid and secure.

It can be installed in approximately 20 to 30 minutes.

If you buy more products, do not start the installation of the other product before the installation of the design is completed in order to avoid any complexity.

Never rub the products by rubbing. Carry 2 (two) people by lifting or removing the products.

If you are going to transport long distances, usually pack it carefully.

For product cleaning, wiping with a damp or soapy cloth or wiping with cleaners will be sufficient.

Do not be directly exposed to this restriction for the reasons of heavy, cold and humidity of the furniture.

Stay away from using your furniture for your purpose.

### ASSEMBLY INSTRUCTIONS







### ASSEMBLY INSTRUCTIONS

STEP 3:



STEP 4:



# **ASSEMBLY INSTRUCTIONS**









STEP 6:



# **ASSEMBLY INSTRUCTIONS**





STEP 8:





### **ASSEMBLY INSTRUCTIONS**