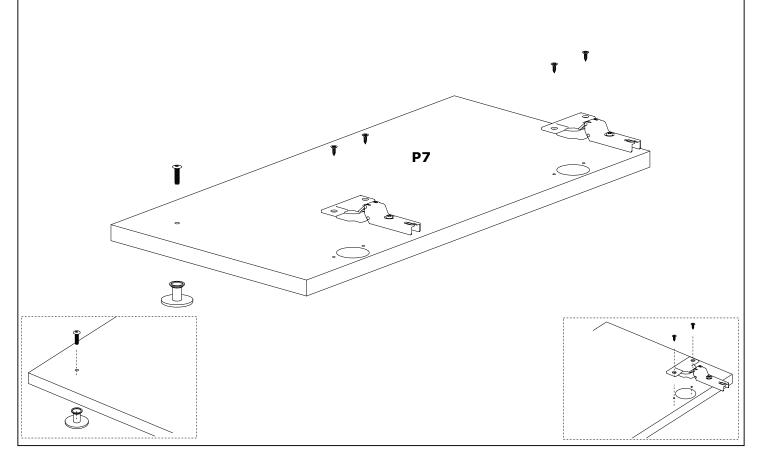

it with a damp cloth.

It is required for 2 (two) to ensure the installation of this product is solid and secure.

It can be installed in approximately 20 to 30 minutes.

If you buy more products, do not start the installation of the other product before the installation of the design is completed in order to avoid any complexity.

Never rub the products by rubbing. Carry 2 (two) people by lifting or removing the products.

If you are going to transport long distances, usually pack it carefully.

For product cleaning, wiping with a damp or soapy cloth or wiping with cleaners will be sufficient.

Do not be directly exposed to this restriction for the reasons of heavy, cold and humidity of the furniture.

Stay away from using your furniture for your purpose.

### ASSEMBLY INSTRUCTIONS







### ASSEMBLY INSTRUCTIONS

STEP 3:



STEP 4:



# **ASSEMBLY INSTRUCTIONS**









STEP 6:



# **ASSEMBLY INSTRUCTIONS**





STEP 8:





### **ASSEMBLY INSTRUCTIONS**