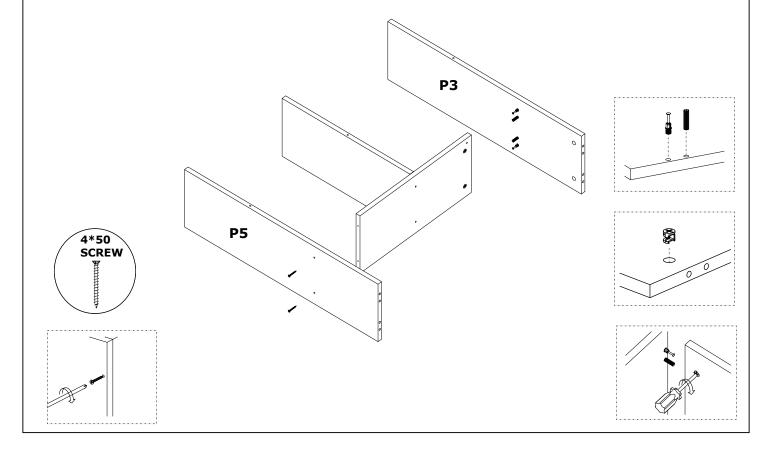

) to ensure the installation of this product is solid and secure.

It can be installed in approximately 20 to 30 minutes.

If you buy more products, do not start the installation of the other product before the installation of the design is completed in order to avoid any complexity.

Never rub the products by rubbing. Carry 2 (two) people by lifting or removing the products.

If you are going to transport long distances, usually pack it carefully.

For product cleaning, wiping with a damp or soapy cloth or wiping with cleaners will be sufficient.

Do not be directly exposed to this restriction for the reasons of heavy, cold and humidity of the furniture.

Stay away from using your furniture for your purpose.

### ASSEMBLY INSTRUCTIONS







### ASSEMBLY INSTRUCTIONS

STEP 3:



STEP 4:



# **ASSEMBLY INSTRUCTIONS**









STEP 6:



# **ASSEMBLY INSTRUCTIONS**





STEP 8:





### **ASSEMBLY INSTRUCTIONS**