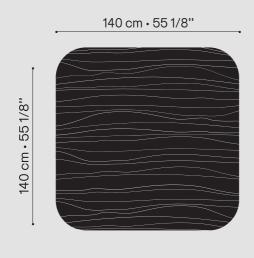

| SKU          |                                                                                                   |       | SHRP-002       |
|--------------|---------------------------------------------------------------------------------------------------|-------|----------------|
| PRODUCT SIZE | 140 × 140 × 75.6cm<br>55 1/8" x 55 1/8" x 29 3/4"                                                 |       |                |
| WEIGHT       | 118 kg / 260.15 lbs                                                                               |       |                |
| MATERIAL     | fiber concrete / steel / particle board with oak<br>veneer                                        |       |                |
| FINISHING    | colorless water and oil repellent matt varnish /<br>powder coated soft touch / Rubio monocoat oil |       |                |
| COLOR        | natural<br>grey                                                                                   | black | black<br>oak   |
| USE          |                                                                                                   | iı    | ndoor use only |
| CLEAN & CARE | do not use abrasive materials or solvents on surface. apply protective wax or oil regularly.      |       |                |