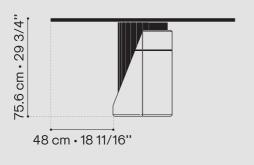

| SKU          |                                                                                                   |       | SHRP-002       |
|--------------|---------------------------------------------------------------------------------------------------|-------|----------------|
| PRODUCT SIZE | 140 × 140 × 75.6cm<br>55 1/8" x 55 1/8" x 29 3/4"                                                 |       |                |
| WEIGHT       | 118 kg / 260.15 lbs                                                                               |       |                |
| MATERIAL     | fiber concrete / steel / particle board with oak<br>veneer                                        |       |                |
| FINISHING    | colorless water and oil repellent matt varnish /<br>powder coated soft touch / Rubio monocoat oil |       |                |
| COLOR        | natural<br>grey                                                                                   | black | black<br>oak   |
| USE          |                                                                                                   | iı    | ndoor use only |
| CLEAN & CARE | do not use abrasive materials or solvents on surface. apply protective wax or oil regularly.      |       |                |