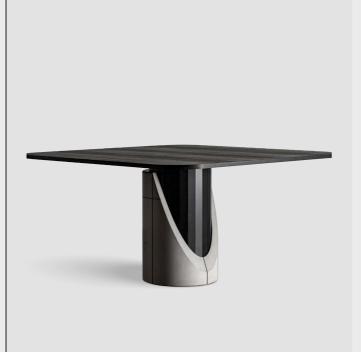

## **DESCRIPTION**

With the Sharp dining table, designer Bertrand Jayr destructures the symbiosis between concrete and metal.
The reversible concrete ballast protects and reveals a black metal shaft with delicate facets. The oak veneer top is tinted with a deep matte black oil. The blong version of 180 cm long by 120 cm wide can comfortably accommodate 6 to 8 people.

| SKU          |                                                                                                   |       | SHRP-002       |
|--------------|---------------------------------------------------------------------------------------------------|-------|----------------|
| PRODUCT SIZE | 140 × 140 × 75.6cm<br>55 1/8" x 55 1/8" x 29 3/4"                                                 |       |                |
| WEIGHT       | 118 kg / 260.15 lbs                                                                               |       |                |
| MATERIAL     | fiber concrete / steel / particle board with oak<br>veneer                                        |       |                |
| FINISHING    | colorless water and oil repellent matt varnish /<br>powder coated soft touch / Rubio monocoat oil |       |                |
| COLOR        | natural<br>grey                                                                                   | black | black<br>oak   |
| USE          |                                                                                                   | iı    | ndoor use only |
| CLEAN & CARE | do not use abrasive materials or solvents on surface. apply protective wax or oil regularly.      |       |                |