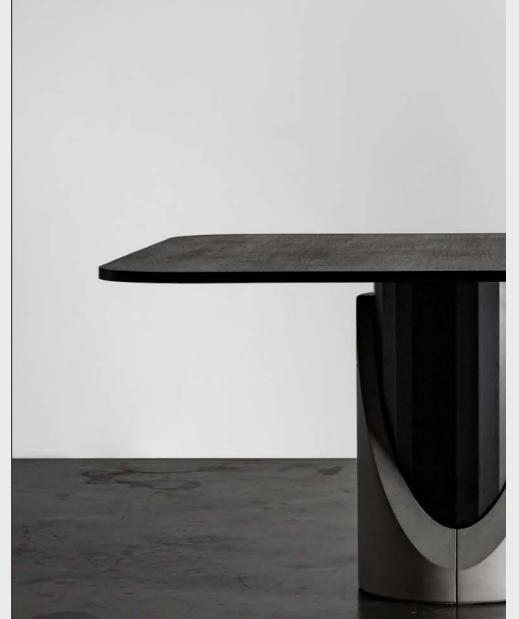

## **DESCRIPTION**

With the Sharp dining table, designer Bertrand Jayr destructures the symbiosis between concrete and metal.
The reversible concrete ballast protects and reveals a black metal shaft with delicate facets. The oak veneer top is tinted with a deep matte black oil. The blong version of 180 cm long by 120 cm wide can comfortably accommodate 6 to 8 people.